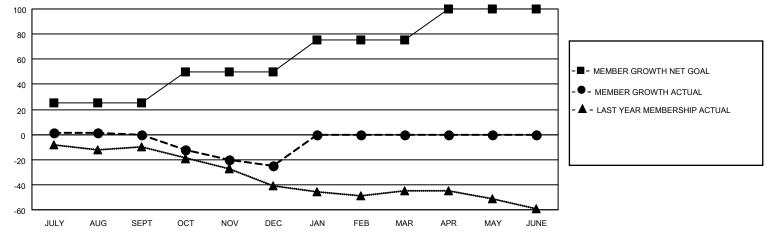

## GOALS AND ACTUAL MEMBERS CUMULATIVE

| DROPPED CLUBS: 0 |    | 15 CLUBS OF 48 ADDED 1 OR MORE NEW MEMBERS | GENDER DISTRIBUTION        |              |     |
|------------------|----|--------------------------------------------|----------------------------|--------------|-----|
|                  |    | NEW MEMBERS                                | MALE                       | 687 (68.63%) |     |
|                  |    |                                            | FEMALE                     | 314 (31.37%) |     |
| DROPPED MEMBERS  |    |                                            |                            |              |     |
| DECEASED         | 10 | CLICK HERE FOR CUMULATIVE                  | TOTAL FAMILY UNIT MEMBERS  |              | 217 |
| CLUB CANCELLED   | 0  | MEMBERSHIP DATA                            | FAMILY MEMBERS PAYING HALF |              | 400 |
| OTHER            | 47 |                                            |                            |              | 109 |
| TOTAL            | 57 |                                            |                            |              |     |